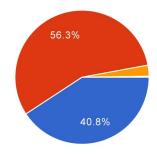

### 7. The school helps me support my child's learning.

| Strongly Agree    | 40.8% |
|-------------------|-------|
| Agree             | 56.3% |
| Disagree          | 2.6%  |
| Strongly Disagree | 0.3%  |