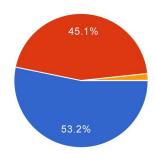

# **Summary**

1. My child does not like to miss school.

Strongly Agree 53.7%
Agree 41.2%
Disagree 4.4%
Strongly Disagree 0.7%

2. My child has settled well in his / her new class.

Strongly Agree 53.2%
Agree 45.1%
Disagree 1.6%
Strongly Disagree 0.1%