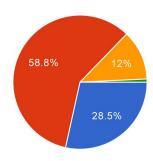

## 4. My child shares his / her school day with me regularly.

| Strongly Agree    | 28.5% |
|-------------------|-------|
| Agree             | 58.8% |
| Disagree          | 12%   |
| Strongly Disagree | 0.8%  |