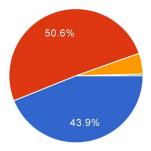

#### 6. The reading program is helping to enhance my child's interest in books.

| Strongly Agree    | 43.9% |
|-------------------|-------|
| Agree             | 50.6% |
| Disagree          | 5%    |
| Strongly Disagree | 0.4%  |