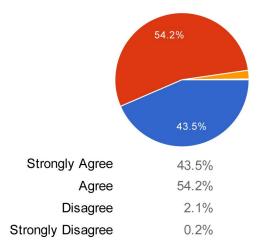

3. The classroom newsletter gives me enough information about activities, experiences and learning goals.