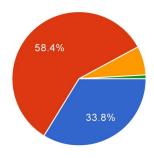

## 8. The day and timings of PTM were effective.

| Strongly Agree    | 33.8% |
|-------------------|-------|
| Agree             | 58.4% |
| Disagree          | 7%    |
| Strongly Disagree | 0.9%  |