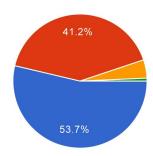

# **Summary**

1. My child does not like to miss school.

Strongly Agree 53.7%
Agree 41.2%
Disagree 4.4%
Strongly Disagree 0.7%

2. My child has settled well in his / her new class.

Strongly Agree 53.2%
Agree 45.1%
Disagree 1.6%
Strongly Disagree 0.1%