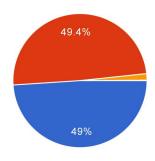

#### 5. My child finds the classroom activities and STEM lab experiences interesting.

| Strongly Agree    | 49%   |
|-------------------|-------|
| Agree             | 49.4% |
| Disagree          | 1.6%  |
| Strongly Disagree | 0.1%  |